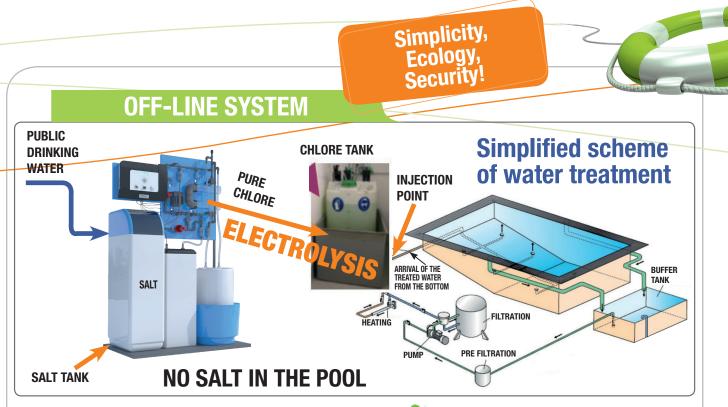

### No alteration of chlorine quality

Chlorine production in situ is now possible. The Pure Chlore system offers an alternative to using commercial chlorine. The security for the storage of chemicals in swimming pools refers to multiple aspects: technical prevention, respect for safety regulations, staff training. During its work, the technical staff of a pool is exposed to chemical and physical dangers. These dangers can be limited with the Pure chlorine system. No need to take stock of chlorine gas canisters of chlorine granules, powder or liquid chlorine. Beyond the prevention of risks, it is also the asurance of autonomy and certainty of a beautiful, healthy water, disinfected and disinfectant.