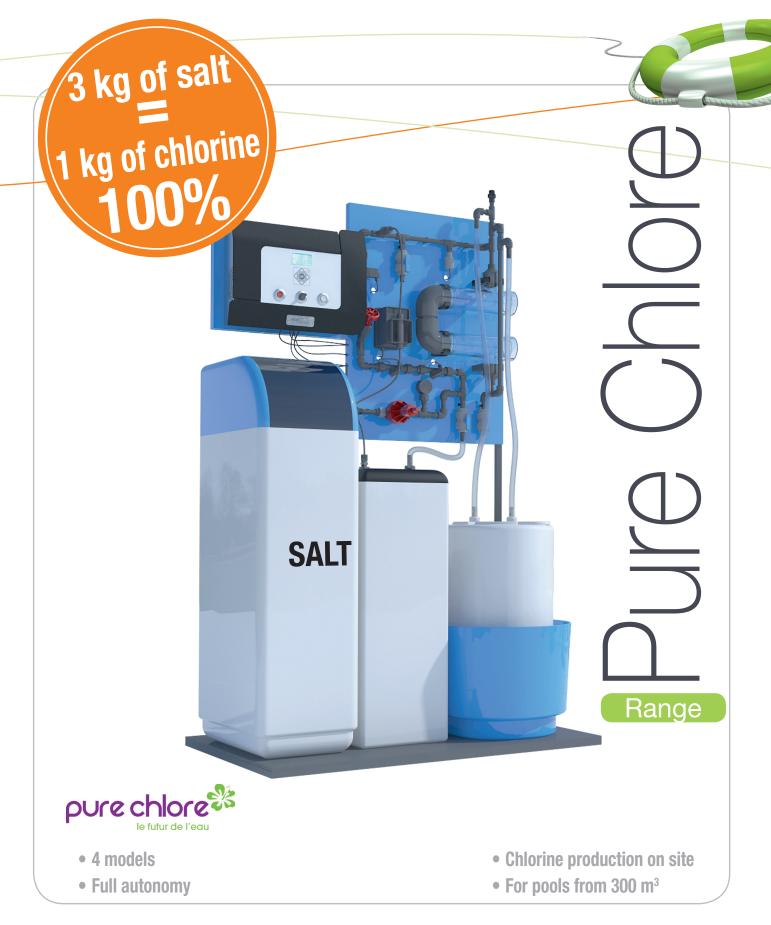

# PURE CHLORINE ELECTROLYSER

Transforming salt into chlorine directly into your local technical area, 3 advantages:

### No alteration of chlorine quality

Chlorine production in situ is now possible. The Pure Chlore system offers an alternative to using commercial chlorine. The security for the storage of chemicals in swimming pools refers to multiple aspects: technical prevention, respect for safety regulations, staff training. During its work, the technical staff of a pool is exposed to chemical and physical dangers. These dangers can be limited with the Pure chlorine system. No need to take stock of chlorine gas canisters of chlorine granules, powder or liquid chlorine. Beyond the prevention of risks, it is also the asurance of autonomy and certainty of a beautiful, healthy water, disinfected and disinfectant.

| TECHNICAL DATA                           | Pure chlore 2 electrodes | Pure chlore 4 electrodes | Pure chlore 8 electrodes | Pure chlore 12 electrodes |
|------------------------------------------|--------------------------|--------------------------|--------------------------|---------------------------|
| For pools up to                          | 300 m <sup>3</sup>       | 500 m <sup>3</sup>       | 1000 m <sup>3</sup>      | 2000 m <sup>3</sup>       |
| Electrodes                               | 2                        | 4                        | 8                        | 12                        |
| <b>Chlorine Production Capacity</b>      | 3,4 kg/day               | 6,7 kg/day               | 13,4 kg/day              | 26,9 kg/day               |
| <b>Production tank volume</b>            | 250 liters               | 250 liters               | 250 liters               | 250 liters                |
| Salt consumption (1 kg chlorine product) | 3 kg                     | 3 kg                     | 3 kg                     | 3 kg                      |
| Alimentation                             | 220 - 240 VAC mono        |
| Warranty                                 | 2 years                  | 2 years                  | 2 years                  | 2 years                   |